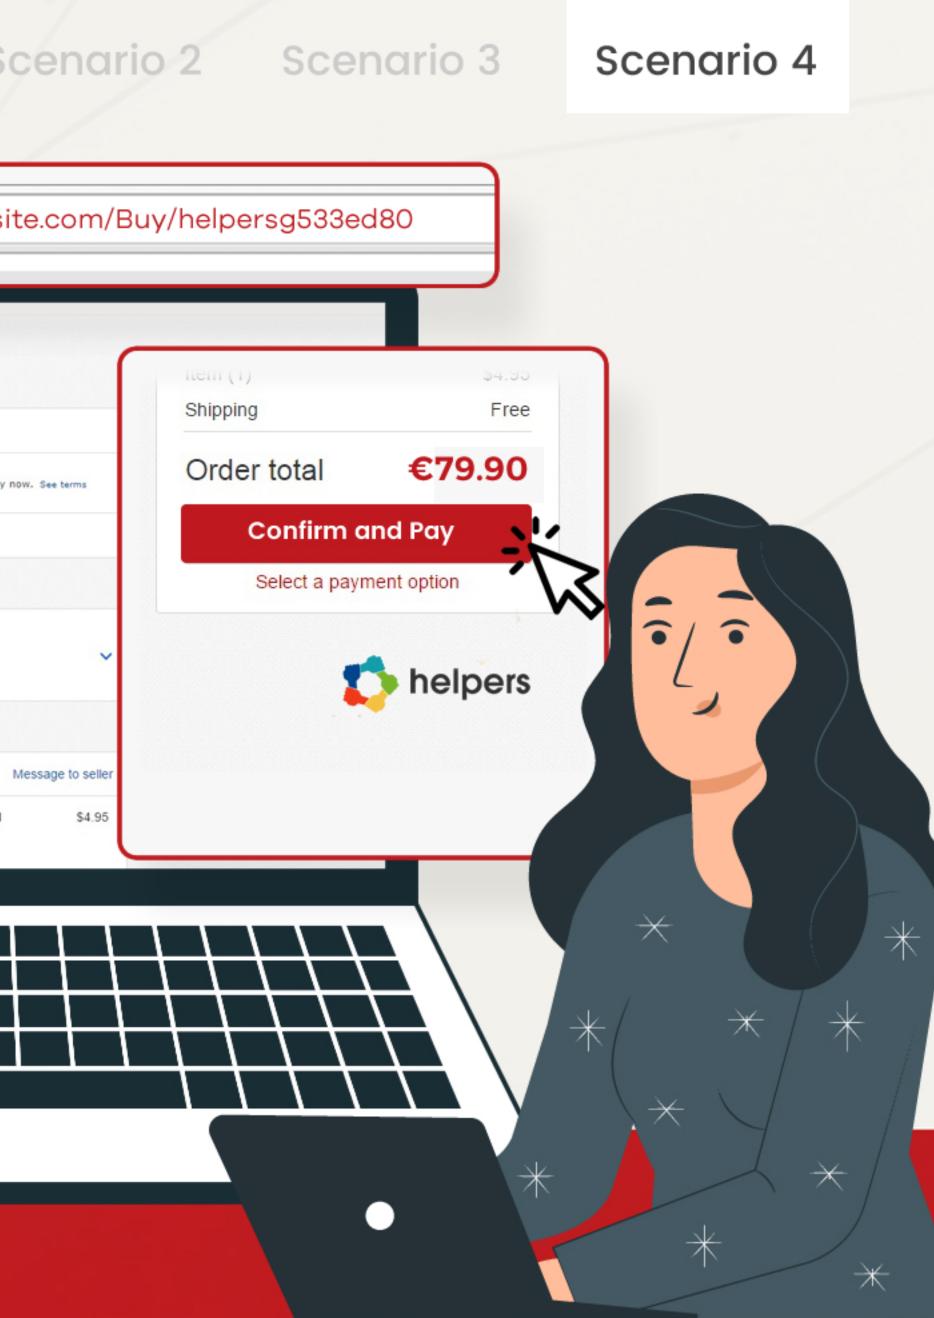

# Scenario 1 Scenario 2 Scenario 3

| elpersg533ed80                  |                           | -                                                                  | ☆ \$ =  |
|---------------------------------|---------------------------|--------------------------------------------------------------------|---------|
| ng<br>on Care > Reading Glasses |                           | Helpers activated. Succ                                            | esfully |
|                                 |                           | ght Glasses Folding Reading<br>Spectacles Eyeglasses + Box         |         |
|                                 | Condition: N<br>Strength: | - Select - V                                                       |         |
|                                 | Quantity:                 | 1 More than 10 available<br>1 <u>13 sold</u> / <u>See feedback</u> |         |
|                                 | Price:                    |                                                                    |         |
|                                 | (                         | Buy It Now                                                         |         |
|                                 | (                         | Add to cart                                                        | >       |
|                                 | (                         | ♡ Add to Watchlist                                                 |         |
| -                               | 100% buyer                | 30-day                                                             |         |
|                                 |                           |                                                                    |         |
|                                 |                           |                                                                    |         |
|                                 |                           |                                                                    |         |

| helpers                                  | Scenario 1 Sc<br>https://www.shoppingsite                                                                                                                    |
|------------------------------------------|--------------------------------------------------------------------------------------------------------------------------------------------------------------|
| 7<br>Checkout                            | Checkout<br>Select a payment option<br>PayPal<br>PayPal<br>Get more time to pay. Apply now                                                                   |
| Helpers is pre-activated confirm and pay | Ship to<br>(615)-xxx-xx18<br>Change<br>Review your order<br>Seller: bluepalma<br>Me<br>Discrete Chrome Hard<br>Back Case Cover For iPhone 5 55<br>Black Gold |
|                                          |                                                                                                                                                              |