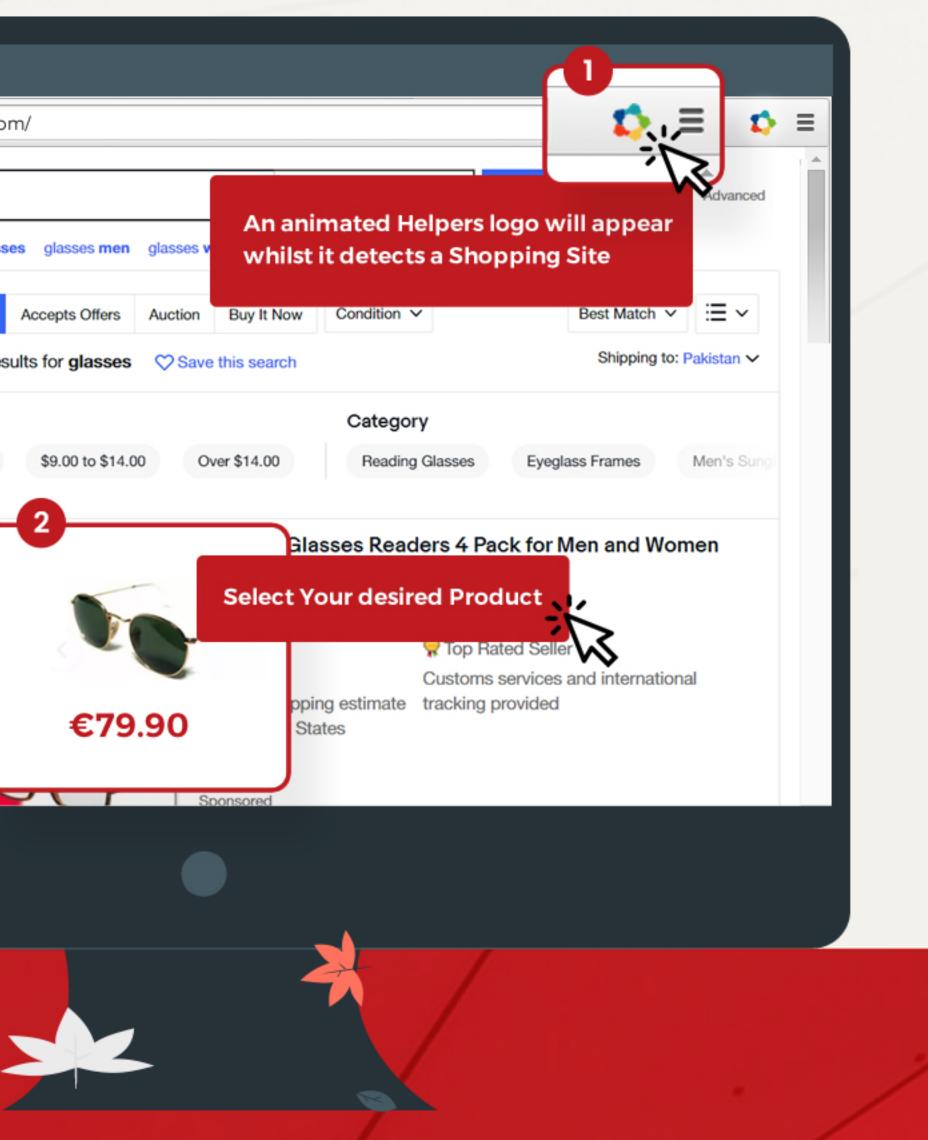

# 5 Search Product you want to buy

Select the product you want to buy

| •••                                           |                   |
|-----------------------------------------------|-------------------|
| ← → C 🔒 https://www.sł                        | noppingsite.cor   |
| -                                             |                   |
| eoay Shop by category ~                       | glasses           |
|                                               | Related: sunglass |
| Category                                      |                   |
| All                                           | All Listings      |
| Health & Beauty                               | 3,115,927 res     |
| Reading Glasses                               |                   |
| Eyeglass Frames                               | Price             |
| Special Purpose Eyeglasses<br>for Vision Care | Under \$9.00      |
| More ~                                        | 6                 |
| Clothing, Shoes & Accessories                 |                   |
| Men's Sunglasses                              | 4pack             |
| Women's Sunglasses                            |                   |
| More 🗸                                        |                   |
| Cell Phones, Smart Watches &<br>Accessories   | 649               |
| Cell Phone Screen Protectors                  |                   |
| More ~                                        |                   |

## Scenario 3